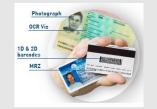

#### DOCUMENT READER

**ROOM KEY** 

CARD

The document readers can capture high-resolution images in multiple wavelengths – Visible, IR and UV. Reads MRZ and ICAO 9303 compliant documents including Passports, e-Passports, ID cards an Visas. ISO 14443 contactless RFID reader supports ICAO LDS standards including BAC, PA, AA, EAC and SAC. Read 1D/2D barcodes (optional).